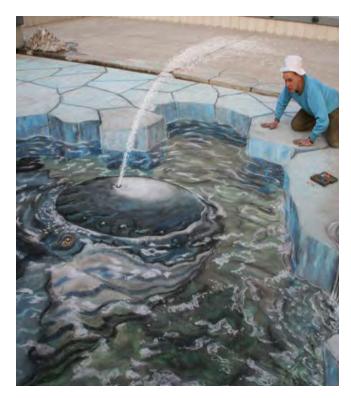

Artist : Julian Beever "Oh Crumbs!"

Artist : Julian Beever "Meeting Madame Buttterfly"

Artist: Julian Beever "Waste of Water..."

Artist : Julian Beever "Swimming Pool In The High Street."

Artist: Julian Beever "Push the boat out."