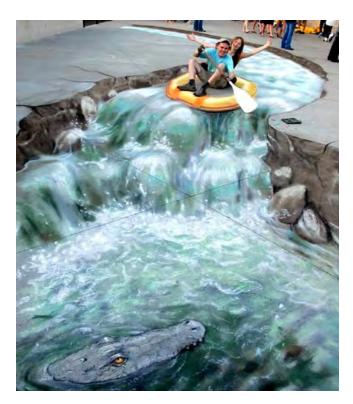

Too Real! By : Sammy Li

Artist : Edgar Mueller "Hot River"

Artist : Edgar Mueller "Mysterious Cave"

Artist : Julian Beever "Lets be friends"

Artist : Julian Beever "White Water Rafting"

Artist : Julian Beever "A slight Accident"