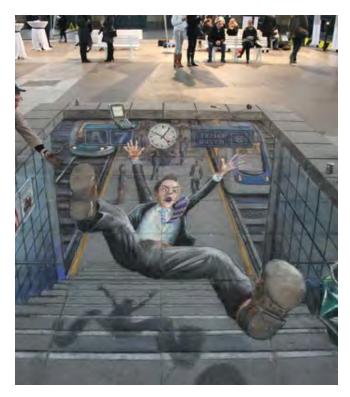

Too Real! By : Sammy Li

Artist : Edgar Mueller "Hot River"

Artist : Edgar Mueller "Mysterious Cave"

Artist : Julian Beever "Lets be friends"

Artist : Julian Beever "White Water Rafting"

Artist : Julian Beever "A slight Accident"