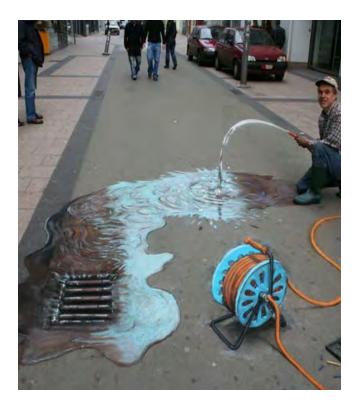

Artist : Julian Beever "Oh Crumbs!"

Artist : Julian Beever "Meeting Madame Buttterfly"

Artist: Julian Beever "Waste of Water..."

Artist : Julian Beever "Swimming Pool In The High Street."

Artist: Julian Beever "Push the boat out."