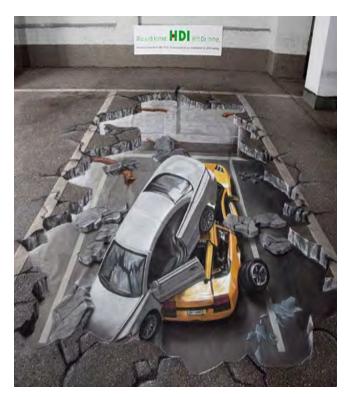

Artist: Manfred Stader "Be careful where you park your car."

Artist: Manfred Stader "Kick back at the beach, in the city."

Artist: Manfred Stader "Ouch. This Hurts!."

Artist: Manfred Stader
"A really realistic cup of cappuccino."