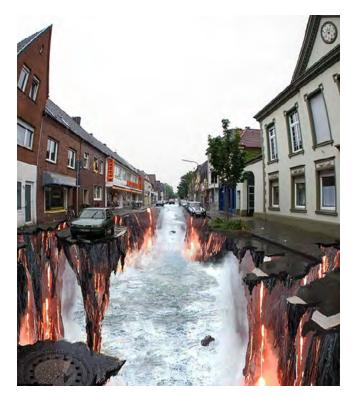

Too Real! By : Sammy Li

Artist : Edgar Mueller "Hot River"

Artist : Edgar Mueller "Mysterious Cave"

Artist : Julian Beever "Lets be friends"

Artist : Julian Beever "White Water Rafting"

Artist : Julian Beever "A slight Accident"